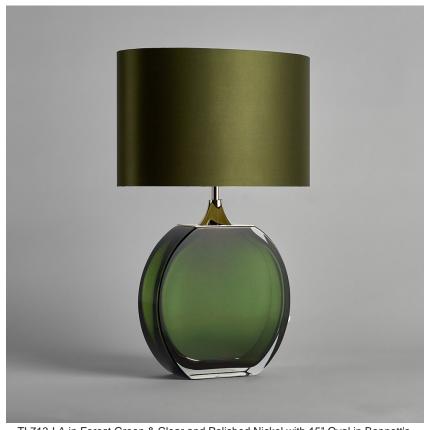

#### **TL713-LA**

Collection Name **BEVERLY HILLS COLLECTION** 

A stunning new table lamp, which is from the same Italian artisan makers of our weighty Diamond lamps. Flawless, pristine polished Murano glass, which are mould made so that they are perfect every time, they are formed from four layers of glass in our core Beverly Hills collection colours. Available in two sizes, these lamp bases are slim, which makes them perfect for console and bedside tables.

### Compatible with

Express

Yacht Club

TL713-LA in Forest Green & Clear and Polished Nickel with 15" Oval in Bennett's 1806W-120 Dill

#### **Murano Glass Finish**

Slate & Clear (Solitaire)

Forest Green & Clear (Solitaire)

Tobacco & Clear (Solitaire)

Clear (Solitaire)