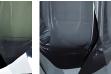

## Compatible with

Express

Yacht Club

TL700 in Clear and Brushed Nickel with 11" Tall Drum in Bennett's 1806W-4501 **Platinum** 