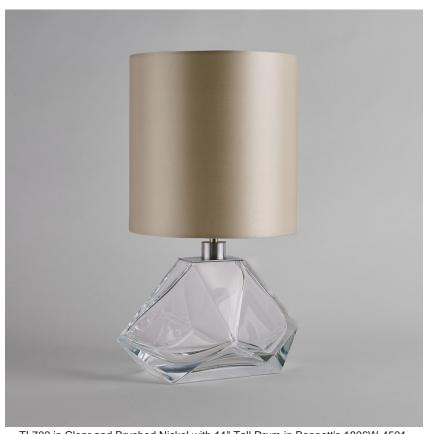

# **Diamond Small Lamp**

## **TL700**

Collection Name

#### **BEVERLY HILLS COLLECTION**

A stunning new table lamp, which is hand-made out of 4 layers of Murano Glass and then hand-polished for up to 12 hours to create the perfect faceted diamond shape. Elegant, edgy and timelessly beautiful.

## Compatible with

Express

Yacht Club

TL700 in Clear and Brushed Nickel with 11" Tall Drum in Bennett's 1806W-4501 **Platinum** 