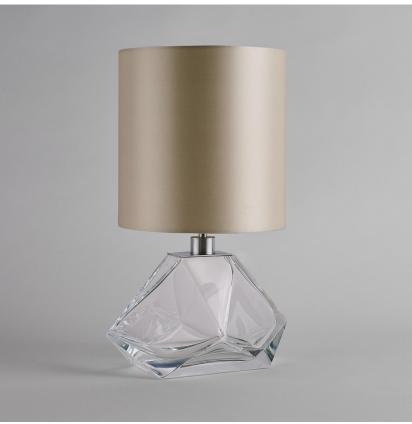

# **Diamond Small Lamp**

### **TL700E**

**Collection Name BEVERLY HILLS COLLECTION** 

A stunning new table lamp, which is hand-made out of 4 layers of Murano Glass and then hand-polished for up to 12 hours to create the perfect faceted diamond shape. Elegant, edgy and timelessly beautiful.

#### Recommended Shade(s) (OPTIONAL)

11" Tall Drum

Silk Flex

Black

Silver

Brown

One Size Only TL700, Height: 26 cm (10.24") Width: 34 cm (13.39") Depth: 19 cm (7.48") Bulbs: 1 × 40W E27 Cable Exit: Top

Dimensions are measured from the base of the lamp to the middle of the bulb holder and are excluding shade. Overall height with a 15" oval shade 47cm - 18.5" Shades are also available in Customer Own Material (COM)