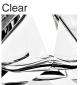

#### Murano Glass Finish

Forest Green & Slate & Clear

Clear (Diamond) Tobacco & Clear