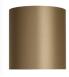

#### Recommended Shade(s) (OPTIONAL)

11" Tall Drum

Silk Flex

Cream

Black

Silver

One Size Only TL700, Height: 26 cm (10.24") Width: 34 cm (13.39") Depth: 19 cm (7.48") Bulbs: 1 × 40W E27 Cable Exit: Top

Dimensions are measured from the base of the lamp to the middle of the bulb holder and are excluding shade. Overall height with a 15" oval shade 47cm - 18.5" Shades are also available in Customer Own Material (COM)