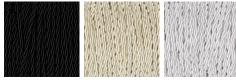

#### Recommended Shade(s) (OPTIONAL)

11" Tall Drum

Silk Flex

Cream

Black

Silver

One Size Only TL700, Height: 26 cm (10.24") Width: 34 cm (13.39") Depth: 19 cm (7.48") Bulbs: 1 × 40W E27 Cable Exit: Top

Dimensions are measured from the base of the lamp to the middle of the bulb holder and are excluding shade. Overall height with a 15" oval shade 47cm - 18.5" Shades are also available in Customer Own Material (COM)