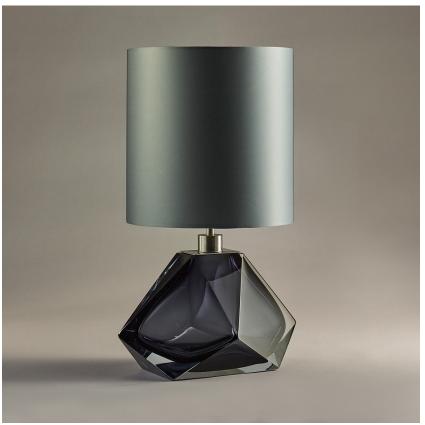

# **Diamond Small Lamp**

## TL700E

Collection Name
BEVERLY HILLS COLLECTION

A stunning new table lamp, which is hand-made out of 4 layers of Murano Glass and then hand-polished for up to 12 hours to create the perfect faceted diamond shape. Elegant, edgy and timelessly beautiful.

#### Recommended Shade(s) (OPTIONAL)

11" Tall Drum

Silk Flex

Cream

Black

Silver

One Size Only TL700, Height: 26 cm (10.24") Width: 34 cm (13.39") Depth: 19 cm (7.48") Bulbs: 1 × 40W E27 Cable Exit: Top

Dimensions are measured from the base of the lamp to the middle of the bulb holder and are excluding shade. Overall height with a 15" oval shade 47cm - 18.5" Shades are also available in Customer Own Material (COM)