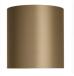

out of 4 layers of Murano Glass and then hand-polished for up to 12 hours to create the perfect faceted diamond shape. Elegant, edgy and timelessly beautiful.

#### **Test Certification**

IEC (International Electrotechnical Commission) test certificates available - will incur a surcharge UL (Underwriters Laboratories) test certificates available for the USA - will incur a surcharge Suitable for Yachts - Rod and bolting available for use on yachts

## Compatible with



Express



Yacht Club



TL700 in Slate & Clear and Brushed Nickel with 11" Tall Drum in Bennett's 1806W-0312 Mist

## Available Finishes

#### **Metal Finish**



**Brushed Gold** 



**Brushed Nickel** 

## **Murano Glass Finish**





Forest Green & Slate & Clear





Tobacco & Clear

## Recommended Shade(s) (OPTIONAL)



11" Tall Drum



Clear (Diamond)

## Silk Flex







Black



Brown

#### **Available Sizes**

One Size Only

TL700,

Height: 26 cm (10.24") Width: 34 cm (13.39") Depth: 19 cm (7.48") Bulbs: 1 x 40W E27 Cable Exit: Top

Dimensions are measured from the base of the lamp to the middle of the bulb holder and are excluding shade.

Overall height with a 15" oval shade 47cm - 18.5"

Shades are also available in Customer Own Material (COM)

\*Please note, due to our Diamond table lamps being individually hand made and each one being unique, there may be slight variations in colour\*

All our Diamond lamps are top wired (French Wired)