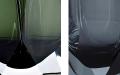

n Name

#### **BEVERLY HILLS COLLECTION**

A stunning new table lamp, which is hand-made out of 4 layers of Murano Glass and then hand-polished for up to 12 hours to create the perfect faceted diamond shape. Elegant, edgy and timelessly beautiful.

#### **Test Certification**

IEC (International Electrotechnical Commission) test certificates available - will incur a surcharge UL (Underwriters Laboratories) test certificates available for the USA - will incur a surcharge Suitable for Yachts - Rod and bolting available for use on yachts

## Compatible with



Express



Yacht Club



TL700 in Slate & Clear and Brushed Nickel with 11" Tall Drum in Bennett's 1806W-0312 Mist

## Available Finishes

#### **Metal Finish**



**Brushed Gold** 



**Brushed Nickel** 

## **Murano Glass Finish**





Forest Green & Slate & Clear





Tobacco & Clear

## Recommended Shade(s) (OPTIONAL)



11" Tall Drum



Clear (Diamond)

## Silk Flex







Black



Brown

#### **Available Sizes**

One Size Only

TL700,

Height: 26 cm (10.24") Width: 34 cm (13.39") Depth: 19 cm (7.48") Bulbs: 1 x 40W E27 Cable Exit: Top

Dimensions are measured from the base of the lamp to the middle of the bulb holder and are excluding shade.

Overall height with a 15" oval shade 47cm - 18.5"

Shades are also available in Customer Own Material (COM)

\*Please note, due to our Diamond table lamps being individually hand made and each one being unique, there may be slight variations in colour\*

All our Diamond lamps are top wired (French Wired)