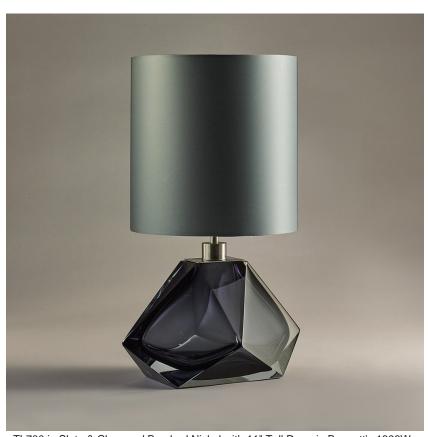

## **Diamond Small Lamp**

## **TL700**

Collection Name

#### **BEVERLY HILLS COLLECTION**

A stunning new table lamp, which is hand-made out of 4 layers of Murano Glass and then hand-polished for up to 12 hours to create the perfect faceted diamond shape. Elegant, edgy and timelessly beautiful.

## Compatible with

Express

Yacht Club

TL700 in Slate & Clear and Brushed Nickel with 11" Tall Drum in Bennett's 1806W-0312 Mist