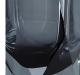

ECTION**

A stunning new table lamp, which is hand-made out of 4 layers of Murano Glass and then hand-polished for up to 12 hours to create the perfect faceted diamond shape. Elegant, edgy and timelessly beautiful.

#### **Test Certification**

IEC (International Electrotechnical Commission) test certificates available - will incur a surcharge UL (Underwriters Laboratories) test certificates available for the USA - will incur a surcharge Suitable for Yachts - Rod and bolting available for use on yachts

## Compatible with



Express



Yacht Club



TL700 in Tobacco & Clear and Brushed Gold with 11" Tall Drum in Bennett's 1806W-326 Nutmeg

## Available Finishes

#### **Metal Finish**



**Brushed Gold** 



**Brushed Nickel** 

## **Murano Glass Finish**





Forest Green & Slate & Clear





Tobacco & Clear

## Recommended Shade(s) (OPTIONAL)



11" Tall Drum



Clear (Diamond)

## Silk Flex





Cream



Silver



Brown

#### **Available Sizes**

One Size Only

TL700,

Height: 26 cm (10.24") Width: 34 cm (13.39") Depth: 19 cm (7.48") Bulbs: 1 x 40W E27 Cable Exit: Top

Dimensions are measured from the base of the lamp to the middle of the bulb holder and are excluding shade.

Overall height with a 15" oval shade 47cm - 18.5"

Shades are also available in Customer Own Material (COM)

\*Please note, due to our Diamond table lamps being individually hand made and each one being unique, there may be slight variations in colour\*

All our Diamond lamps are top wired (French Wired)