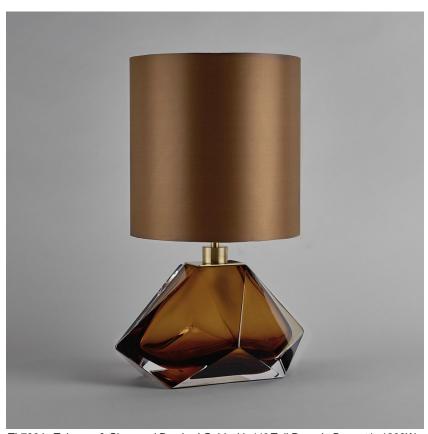

## **Diamond Small Lamp**

## **TL700E**

Collection Name

#### **BEVERLY HILLS COLLECTION**

A stunning new table lamp, which is hand-made out of 4 layers of Murano Glass and then hand-polished for up to 12 hours to create the perfect faceted diamond shape. Elegant, edgy and timelessly beautiful.

## Compatible with

Express

Yacht Club

TL700 in Tobacco & Clear and Brushed Gold with 11" Tall Drum in Bennett's 1806W-326 Nutmeg