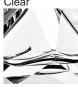

Murano Glass and then hand-polished for up to 12 hours to create the perfect faceted diamond shape. Elegant, edgy and timelessly beautiful.

#### **Test Certification**

IEC (International Electrotechnical Commission) test certificates available - will incur a surcharge UL (Underwriters Laboratories) test certificates available for the USA - will incur a surcharge Suitable for Yachts - Rod and bolting available for use on yachts

## Compatible with



Express



Yacht Club



TL700 in Tobacco & Clear and Brushed Gold with 11" Tall Drum in Bennett's 1806W-326 Nutmeg

## Available Finishes

#### **Metal Finish**



**Brushed Gold** 



**Brushed Nickel** 

## **Murano Glass Finish**





Forest Green & Slate & Clear





Tobacco & Clear

## Recommended Shade(s) (OPTIONAL)



11" Tall Drum



Clear (Diamond)

## Silk Flex





Cream



Silver



Brown

#### **Available Sizes**

One Size Only

TL700,

Height: 26 cm (10.24") Width: 34 cm (13.39") Depth: 19 cm (7.48") Bulbs: 1 x 40W E27 Cable Exit: Top

Dimensions are measured from the base of the lamp to the middle of the bulb holder and are excluding shade.

Overall height with a 15" oval shade 47cm - 18.5"

Shades are also available in Customer Own Material (COM)

\*Please note, due to our Diamond table lamps being individually hand made and each one being unique, there may be slight variations in colour\*

All our Diamond lamps are top wired (French Wired)