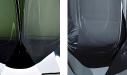

Name

#### **BEVERLY HILLS COLLECTION**

A stunning new table lamp, which is hand-made out of 4 layers of Murano Glass and then hand-polished for up to 12 hours to create the perfect faceted diamond shape. Elegant, edgy and timelessly beautiful.

#### **Test Certification**

IEC (International Electrotechnical Commission) test certificates available - will incur a surcharge UL (Underwriters Laboratories) test certificates available for the USA - will incur a surcharge Suitable for Yachts - Rod and bolting available for use on yachts

## Compatible with



Express



Yacht Club



TL700 in Tobacco & Clear and Brushed Gold with 11" Tall Drum in Bennett's 1806W-326 Nutmeg

## Available Finishes

#### **Metal Finish**



**Brushed Gold** 



**Brushed Nickel** 

## **Murano Glass Finish**





Forest Green & Slate & Clear





Tobacco & Clear

## Recommended Shade(s) (OPTIONAL)



11" Tall Drum



Clear (Diamond)

## Silk Flex





Cream



Silver



Brown

#### **Available Sizes**

One Size Only

TL700,

Height: 26 cm (10.24") Width: 34 cm (13.39") Depth: 19 cm (7.48") Bulbs: 1 x 40W E27 Cable Exit: Top

Dimensions are measured from the base of the lamp to the middle of the bulb holder and are excluding shade.

Overall height with a 15" oval shade 47cm - 18.5"

Shades are also available in Customer Own Material (COM)

\*Please note, due to our Diamond table lamps being individually hand made and each one being unique, there may be slight variations in colour\*

All our Diamond lamps are top wired (French Wired)