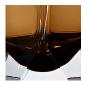

TION**

A stunning new table lamp, which is hand-made out of 4 layers of Murano Glass and then hand-polished for up to 12 hours to create the perfect faceted diamond shape. Elegant, edgy and timelessly beautiful.

#### **Test Certification**

IEC (International Electrotechnical Commission) test certificates available - will incur a surcharge UL (Underwriters Laboratories) test certificates available for the USA - will incur a surcharge Suitable for Yachts - Rod and bolting available for use on yachts

## Compatible with



Express



Yacht Club



TL700 in Tobacco & Clear and Brushed Gold with 11" Tall Drum in Bennett's 1806W-326 Nutmeg

## Available Finishes

#### **Metal Finish**



**Brushed Gold** 



**Brushed Nickel** 

## **Murano Glass Finish**





Forest Green & Slate & Clear





Tobacco & Clear

## Recommended Shade(s) (OPTIONAL)



11" Tall Drum



Clear (Diamond)

## Silk Flex





Cream



Silver



Brown

#### **Available Sizes**

One Size Only

TL700,

Height: 26 cm (10.24") Width: 34 cm (13.39") Depth: 19 cm (7.48") Bulbs: 1 x 40W E27 Cable Exit: Top

Dimensions are measured from the base of the lamp to the middle of the bulb holder and are excluding shade.

Overall height with a 15" oval shade 47cm - 18.5"

Shades are also available in Customer Own Material (COM)

\*Please note, due to our Diamond table lamps being individually hand made and each one being unique, there may be slight variations in colour\*

All our Diamond lamps are top wired (French Wired)