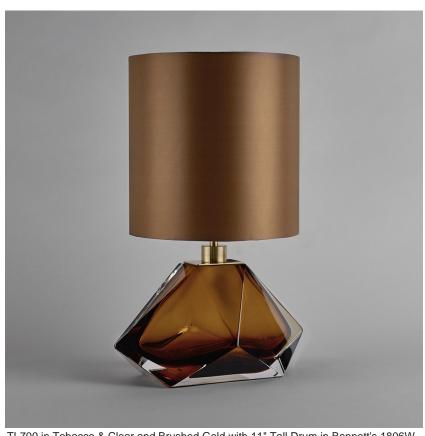

## **Diamond Small Lamp**

## **TL700**

Collection Name

#### **BEVERLY HILLS COLLECTION**

A stunning new table lamp, which is hand-made out of 4 layers of Murano Glass and then hand-polished for up to 12 hours to create the perfect faceted diamond shape. Elegant, edgy and timelessly beautiful.

## Compatible with

Express

Yacht Club

TL700 in Tobacco & Clear and Brushed Gold with 11" Tall Drum in Bennett's 1806W-326 Nutmeg