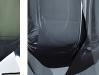

ECTION**

A stunning new table lamp, which is hand-made out of 4 layers of Murano Glass and then hand-polished for up to 12 hours to create the perfect faceted diamond shape. Elegant, edgy and timelessly beautiful.

#### **Test Certification**

IEC (International Electrotechnical Commission) test certificates available - will incur a surcharge UL (Underwriters Laboratories) test certificates available for the USA - will incur a surcharge Suitable for Yachts - Rod and bolting available for use on yachts

## Compatible with



Express



Yacht Club



TL700 in Tobacco & Clear and Brushed Gold with 11" Tall Drum in Bennett's 1806W-326 Nutmeg

## Available Finishes

#### **Metal Finish**



**Brushed Gold** 



**Brushed Nickel** 

## **Murano Glass Finish**





Forest Green & Slate & Clear





Tobacco & Clear

## Recommended Shade(s) (OPTIONAL)



11" Tall Drum



Clear (Diamond)

## Silk Flex







Silver



Brown

#### **Available Sizes**

One Size Only

TL700,

Height: 26 cm (10.24") Width: 34 cm (13.39") Depth: 19 cm (7.48") Bulbs: 1 x 40W E27 Cable Exit: Top

Dimensions are measured from the base of the lamp to the middle of the bulb holder and are excluding shade.

Overall height with a 15" oval shade 47cm - 18.5"

Shades are also available in Customer Own Material (COM)

\*Please note, due to our Diamond table lamps being individually hand made and each one being unique, there may be slight variations in colour\*

All our Diamond lamps are top wired (French Wired)