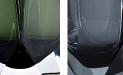

Name

#### **BEVERLY HILLS COLLECTION**

A stunning new table lamp, which is hand-made out of 4 layers of Murano Glass and then hand-polished for up to 12 hours to create the perfect faceted diamond shape. Elegant, edgy and timelessly beautiful.

#### **Test Certification**

IEC (International Electrotechnical Commission) test certificates available - will incur a surcharge UL (Underwriters Laboratories) test certificates available for the USA - will incur a surcharge Suitable for Yachts - Rod and bolting available for use on yachts

## Compatible with



Express



Yacht Club



TL700 in Tobacco & Clear and Brushed Gold with 11" Tall Drum in Bennett's 1806W-326 Nutmeg

## Available Finishes

#### **Metal Finish**



**Brushed Gold** 



**Brushed Nickel** 

## **Murano Glass Finish**





Forest Green & Slate & Clear





Tobacco & Clear

## Recommended Shade(s) (OPTIONAL)



11" Tall Drum



Clear (Diamond)

## Silk Flex







Silver



Brown

#### **Available Sizes**

One Size Only

TL700,

Height: 26 cm (10.24") Width: 34 cm (13.39") Depth: 19 cm (7.48") Bulbs: 1 x 40W E27 Cable Exit: Top

Dimensions are measured from the base of the lamp to the middle of the bulb holder and are excluding shade.

Overall height with a 15" oval shade 47cm - 18.5"

Shades are also available in Customer Own Material (COM)

\*Please note, due to our Diamond table lamps being individually hand made and each one being unique, there may be slight variations in colour\*

All our Diamond lamps are top wired (French Wired)