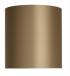

ut of 4 layers of Murano Glass and then hand-polished for up to 12 hours to create the perfect faceted diamond shape. Elegant, edgy and timelessly beautiful.

#### **Test Certification**

IEC (International Electrotechnical Commission) test certificates available - will incur a surcharge UL (Underwriters Laboratories) test certificates available for the USA - will incur a surcharge Suitable for Yachts - Rod and bolting available for use on yachts

## Compatible with



Express



Yacht Club



TL700 in Tobacco & Clear and Brushed Gold with 11" Tall Drum in Bennett's 1806W-326 Nutmeg

## Available Finishes

#### **Metal Finish**



**Brushed Gold** 



**Brushed Nickel** 

## **Murano Glass Finish**





Forest Green & Slate & Clear





Tobacco & Clear

## Recommended Shade(s) (OPTIONAL)



11" Tall Drum



Clear (Diamond)

## Silk Flex







Silver



Brown

#### **Available Sizes**

One Size Only

TL700,

Height: 26 cm (10.24") Width: 34 cm (13.39") Depth: 19 cm (7.48") Bulbs: 1 x 40W E27 Cable Exit: Top

Dimensions are measured from the base of the lamp to the middle of the bulb holder and are excluding shade.

Overall height with a 15" oval shade 47cm - 18.5"

Shades are also available in Customer Own Material (COM)

\*Please note, due to our Diamond table lamps being individually hand made and each one being unique, there may be slight variations in colour\*

All our Diamond lamps are top wired (French Wired)