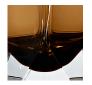

TION**

A stunning new table lamp, which is hand-made out of 4 layers of Murano Glass and then hand-polished for up to 12 hours to create the perfect faceted diamond shape. Elegant, edgy and timelessly beautiful.

#### **Test Certification**

IEC (International Electrotechnical Commission) test certificates available - will incur a surcharge UL (Underwriters Laboratories) test certificates available for the USA - will incur a surcharge Suitable for Yachts - Rod and bolting available for use on yachts

## Compatible with



Express



Yacht Club



TL700 in Tobacco & Clear and Brushed Gold with 11" Tall Drum in Bennett's 1806W-326 Nutmeg

## Available Finishes

#### **Metal Finish**



**Brushed Gold** 



**Brushed Nickel** 

## **Murano Glass Finish**





Forest Green & Slate & Clear





Tobacco & Clear

## Recommended Shade(s) (OPTIONAL)



11" Tall Drum



Clear (Diamond)

## Silk Flex







Silver



Brown

#### **Available Sizes**

One Size Only

TL700,

Height: 26 cm (10.24") Width: 34 cm (13.39") Depth: 19 cm (7.48") Bulbs: 1 x 40W E27 Cable Exit: Top

Dimensions are measured from the base of the lamp to the middle of the bulb holder and are excluding shade.

Overall height with a 15" oval shade 47cm - 18.5"

Shades are also available in Customer Own Material (COM)

\*Please note, due to our Diamond table lamps being individually hand made and each one being unique, there may be slight variations in colour\*

All our Diamond lamps are top wired (French Wired)