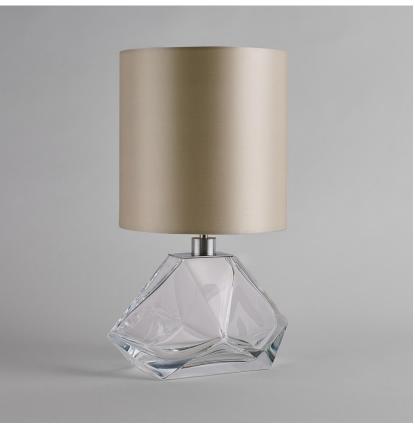

## **Diamond Small Lamp**

#### TL700

**Collection Name BEVERLY HILLS COLLECTION** 

A stunning new table lamp, which is hand-made out of 4 layers of Murano Glass and then hand-polished for up to 12 hours to create the perfect faceted diamond shape. Elegant, edgy and timelessly beautiful.

Silver

Brown

One Size Only TL700, Height: 26 cm (10.24") Width: 34 cm (13.39") Depth: 19 cm (7.48") Bulbs: 1 × 40W E27 Cable Exit: Top

Dimensions are measured from the base of the lamp to the middle of the bulb holder and are excluding shade. Overall height with a 15" oval shade 47cm - 18.5" Shades are also available in Customer Own Material (COM)