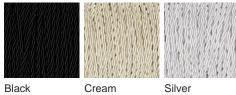

#### **Murano Glass Finish**

Clear

Clear (Diamond)

Tobacco &

Recommended Shade(s) (OPTIONAL)

11" Tall Drum

Silk Flex

Black

Silver

Brown

One Size Only TL700, Height: 26 cm (10.24") Width: 34 cm (13.39") Depth: 19 cm (7.48") Bulbs: 1 × 40W E27 Cable Exit: Top

Dimensions are measured from the base of the lamp to the middle of the bulb holder and are excluding shade. Overall height with a 15" oval shade 47cm - 18.5" Shades are also available in Customer Own Material (COM)