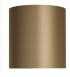

#### **Murano Glass Finish**

Clear

Clear (Diamond)

Tobacco &

Recommended Shade(s) (OPTIONAL)

11" Tall Drum

Silk Flex

Black

Silver

Brown

One Size Only TL700, Height: 26 cm (10.24") Width: 34 cm (13.39") Depth: 19 cm (7.48") Bulbs: 1 × 40W E27 Cable Exit: Top

Dimensions are measured from the base of the lamp to the middle of the bulb holder and are excluding shade. Overall height with a 15" oval shade 47cm - 18.5" Shades are also available in Customer Own Material (COM)