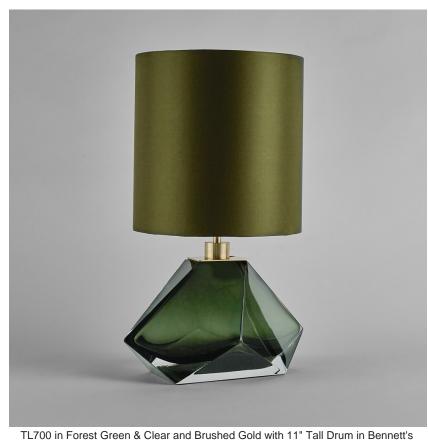

# **Diamond Small Lamp**

## **TL700**

Collection Name

## **BEVERLY HILLS COLLECTION**

A stunning new table lamp, which is hand-made out of 4 layers of Murano Glass and then hand-polished for up to 12 hours to create the perfect faceted diamond shape. These striking table lamps are now available in a brand new two tone colourway with a solid colour encased in clear glass to add a contrasting look to these popular designs. Elegant, edgy and timelessly beautiful.

## **Murano Glass Finish**

Forest Green & Slate & Clear

Tobacco & Clear

Recommended Shade(s) (OPTIONAL)

11" Tall Drum

Clear (Diamond)