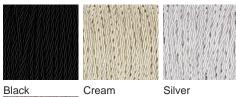

#### Silk Flex

Brown

One Size Only TL700, Height: 26 cm (10.24") Width: 34 cm (13.39") Depth: 19 cm (7.48") Bulbs: 1 × 40W E27 Cable Exit: Top

Dimensions are measured from the base of the lamp to the middle of the bulb holder and are excluding shade Overall height with a 15" oval shade 47cm - 18.5" Shades are also available in Customer Own Material (COM)