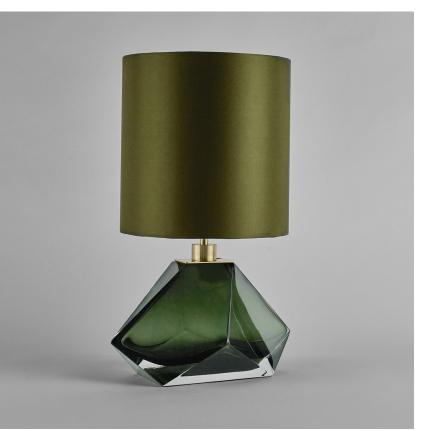

## **Diamond Small Lamp**

### TL700

Collection Name
BEVERLY HILLS COLLECTION

A stunning new table lamp, which is hand-made out of 4 layers of Murano Glass and then hand-polished for up to 12 hours to create the perfect faceted diamond shape. These striking table lamps are now available in a brand new two tone colourway with a solid colour encased in clear glass to add a contrasting look to these popular designs.Elegant, edgy and timelessly beautiful.

#### Silk Flex

Brown

One Size Only TL700, Height: 26 cm (10.24") Width: 34 cm (13.39") Depth: 19 cm (7.48") Bulbs: 1 × 40W E27 Cable Exit: Top

Dimensions are measured from the base of the lamp to the middle of the bulb holder and are excluding shade Overall height with a 15" oval shade 47cm - 18.5" Shades are also available in Customer Own Material (COM)