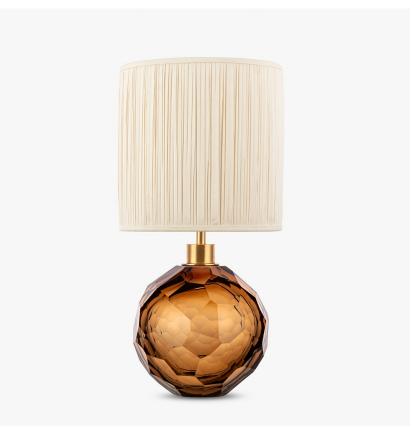

# **Diamond Round Small Lamp**

## **BEVERLY HILLS COLLECTION**

A stunning new table lamp, which is hand-made out of layer upon layer of Murano Glass and handpolished for up to 12 hours to create the perfect faceted ball shape. Elegant and timelessly beautiful.

#### Compatible with

Yacht Club

TL710-SM in Tobacco & Clear and Brushed Gold with 9" Tall Drum Shade in Pleated James Hare 38000/01

# Recommended Shade(s) (OPTIONAL)

9" Tall Drum

Brown

Cream

Silver

Small

TL710-SM,

Height: 27.5 cm (10.83")