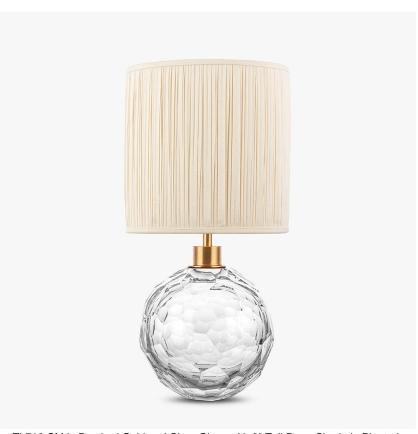

# **Diamond Round Small Lamp**

### **TL710-SM**

Collection Name

### **BEVERLY HILLS COLLECTION**

A stunning new table lamp, which is hand-made out of layer upon layer of Murano Glass and handpolished for up to 12 hours to create the perfect faceted ball shape. Elegant and timelessly beautiful.

#### Compatible with

Express

Yacht Club

TL710-SM in Brushed Gold and Clear Glass with 9" Tall Drum Shade in Pleated JH3800/01 Ivory