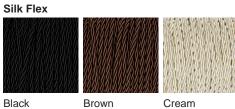

## Recommended Shade(s) (OPTIONAL)

9" Tall Drum

Clear

(Pendant)

Tobacco (Round)

Small TL710-SM, Cable Exit: Top

Large TL710-LA, 

 Height: 27.5 cm (10.83")
 Height: 36 cm (14.17")