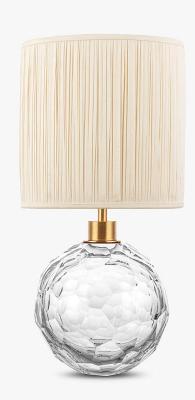

# **Diamond Round Small Lamp**

### TL710-SME

Collection Name **BEVERLY HILLS COLLECTION** 

A stunning new table lamp, which is hand-made out of layer upon layer of Murano Glass and handpolished for up to 12 hours to create the perfect faceted ball shape. Elegant and timelessly beautiful.

#### Compatible with

TL710-SM in Brushed Gold and Clear Glass with 9" Tall Drum Shade in Pleated JH3800/01 lvory