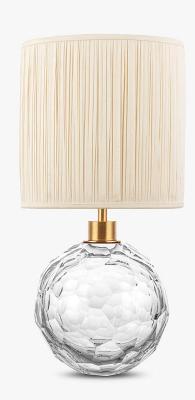

# **Diamond Round Small Lamp**

### **TL710-SM**

Collection Name **BEVERLY HILLS COLLECTION** 

A stunning new table lamp, which is hand-made out of layer upon layer of Murano Glass and handpolished for up to 12 hours to create the perfect faceted ball shape. Elegant and timelessly beautiful.

#### Compatible with

TL710-SM in Brushed Gold and Clear Glass with 9" Tall Drum Shade in Pleated JH3800/01 lvory