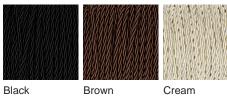

#### Silk Flex

Black

Cream

Small TL710-SM, Cable Exit: Top

Large TL710-LA, 

 Height: 27.5 cm (10.83")
 Height: 36 cm (14.17")

 Diameter: 19 cm (7.48")
 Diameter: 28.5 cm (11.22")

 Bulbs: 1 × 40W E27
 Bulbs: 1 × 40W E27