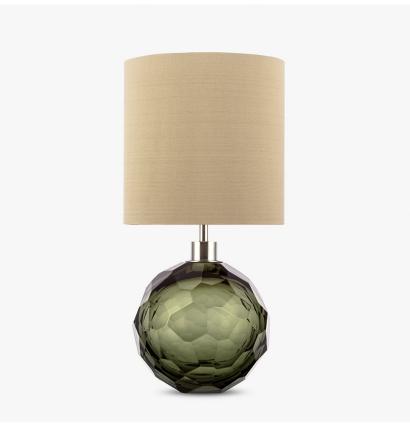

# **Diamond Round Small Lamp**

#### **BEVERLY HILLS COLLECTION**

A stunning new table lamp, which is hand-made out of layer upon layer of Murano Glass and handpolished for up to 12 hours to create the perfect faceted ball shape. Elegant and timelessly beautiful.

#### Compatible with

Yacht Club

TL710-SM in Forest Green & Clear and Brushed Nickel with a 9" Tall Drum Shade in Bennett Silks Dupion Silk 5018W-1094 Bronze