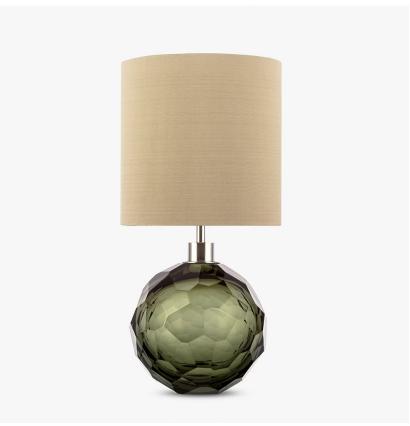

## **Diamond Round Small Lamp**

### **BEVERLY HILLS COLLECTION**

A stunning new table lamp, which is hand-made out of layer upon layer of Murano Glass and handpolished for up to 12 hours to create the perfect faceted ball shape. Elegant and timelessly beautiful.

#### Compatible with

Express

Yacht Club

TL710-SM in Forest Green & Clear and Brushed Nickel with a 9" Tall Drum Shade in Bennett Silks Dupion Silk 5018W-1094 Bronze

#### Murano Glass Finish

Clear (Pendant)

Tobacco (Round)

Slate (Round)

Forest Green (Round)

Recommended Shade(s) (OPTIONAL) 9" Tall Drum

Brown

Cream

Silver

Small

TL710-SM,

Height: 27.5 cm (10.83")

Diameter: 19 cm (7.48")

Bulbs: 1 × 40W E27

Bulbs: 1 × 40W E27

Bulbs: 1 × 40W E27 Cable Exit: Top