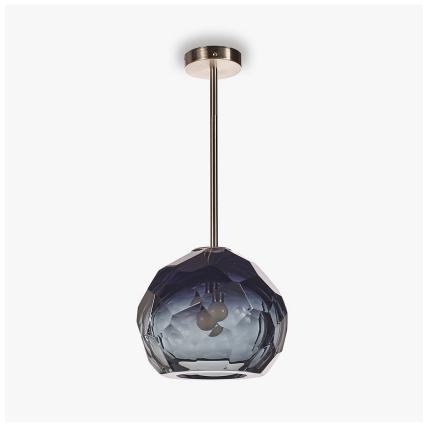

# **BEVERLY HILLS COLLECTION**

This pendant version of our Diamond Round Table Lamp is the very first time a design from our iconic Beverly Hills collection has been adapted for ceilings. The elegant, faceted ball shape allows the light to refract and form a beautiful honeycomb pattern. Hand-crafted out of layered Murano glass and then polished by hand for up to 12 hours, each piece is a one-of-a-kind of unrivalled quality.

CL710 in Petrol Blue and Brushed Nickel