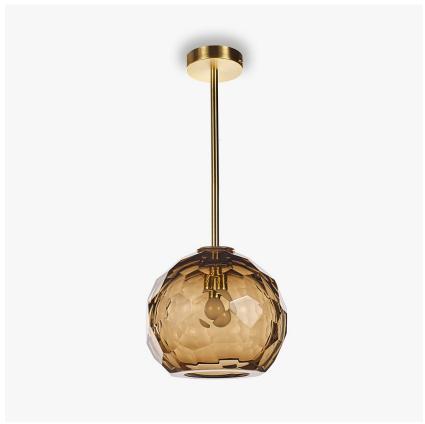

# **BEVERLY HILLS COLLECTION**

This pendant version of our Diamond Round Table Lamp is the very first time a design from our iconic Beverly Hills collection has been adapted for ceilings. The elegant, faceted ball shape allows the light to refract and form a beautiful honeycomb pattern. Hand-crafted out of layered Murano glass and then polished by hand for up to 12 hours, each piece is a one-of-a-kind of unrivalled quality.

CL710 in Tobacco and Brushed Gold