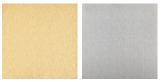

### **Available Finishes**

#### Metal Finish

Brushed Gold Brushed Nickel

Murano Glass Finish

Clear

Slate (PENDANT) (Pendant)

Tobacco (PENDANT)

Size One CL710, Bulbs: 1 E14 Net Weight: 6 kg / 13.2 lb

Cluster CL710-SM-5, 
 Height:
 15.5 cm (6.1")
 Height:
 75 cm (29.53")