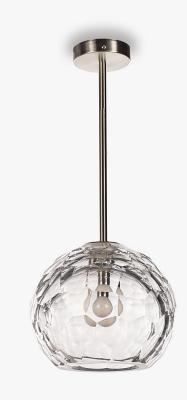

# **Diamond Round Pendant**

## CL710

Collection Name **BEVERLY HILLS COLLECTION** 

This pendant version of our Diamond Round Table Lamp is the very first time a design from our iconic Beverly Hills collection has been adapted for ceilings. The elegant, faceted ball shape allows the light to refract and form a beautiful honeycomb pattern. Hand-crafted out of layered Murano glass and then polished by hand for up to 12 hours, each piece is a one-of-a-kind of unrivalled quality.

CL710 in Clear and Brushed Nickel