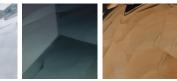

#### Metal Finish

Brushed Gold Brushed Nickel

Murano Glass Finish

Clear

Slate (PENDANT) (Pendant)

Tobacco (PENDANT)

Size One CL710, Bulbs: 1 E14 Net Weight: 6 kg / 13.2 lb

Cluster CL710-SM-5, 
 Height:
 15.5 cm (6.1")
 Height:
 75 cm (29.53")