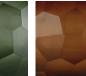

# **BELLA FIGURA**

# **Diamond Round Large Lamp**

## TL710-LA

Collection Name
BEVERLY HILLS COLLECTION

A stunning new table lamp, which is hand-made out of layer upon layer of Murano Glass and handpolished for up to 12 hours to create the perfect faceted ball shape. Elegant and timelessly beautiful.

Required modifications for use on yachts - lacquer applied to all metal components, "sea rod" through centre to secure base to surfaces, with the cable exit through bottom of the base.





TL710-LA in Tobacco and Brushed Gold with a 12" Tall Drum in Bennett's 5018W-127 Raisin

### Available Finishes

#### Metal Finish



Brushed Gold Brushed Nickel

#### Murano Glass Finish





Forest Green Tobacco (Round) (Round)

Tobacco

## Recommended Shade(s) (OPTIONAL)

12" Tall Drum



Slate (Round)

Clear (Round)

#### Silk Flex



Brown



Black

Cream



Silver

Small TL710-SM, Cable Exit: Top

Large TL710-LA, 

 IL/10-SM,
 IL/10-LA,

 Height: 27.5 cm (10.83")
 Height: 42 cm (16.54")

 Diameter: 19 cm (7.48")
 Diameter: 28.5 cm (11.22")

 Bulbs: 1 × 40W E27
 Bulbs: 1 × 40W E27

 Cable Exit: Top

Dimensions are measured from the base of the lamp to the middle of the bulb holder and are excluding shade

Overall height with a 12" Tall Drum shade 63.8cm - 25.1"

Shades are also available in Customer Own Material (COM)

\*Please note, due to our Diamond table lamps being individually hand made and each one being unique, there may be slight variations in colour\*

All our D