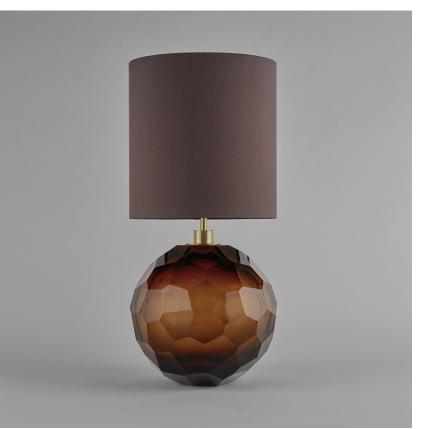

# **Diamond Round Large Lamp**

## TL710-LA

Collection Name
BEVERLY HILLS COLLECTION

A stunning new table lamp, which is hand-made out of layer upon layer of Murano Glass and handpolished for up to 12 hours to create the perfect faceted ball shape. Elegant and timelessly beautiful.

Required modifications for use on yachts - lacquer applied to all metal components, "sea rod" through centre to secure base to surfaces, with the cable exit through bottom of the base.

TL710-LA in Tobacco and Brushed Gold with a 12" Tall Drum in Bennett's 5018W-127 Raisin