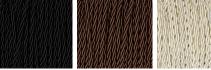

#### **Murano Glass Finish**

(Round)

Slate (Round)

Forest Green Tobacco (Round)

Clear (Round)

Silk Flex

Brown

Black

Cream

Silver

Small TL710-SM, Cable Exit: Top

Large TL710-LA, 

 IL/10-SM,
 IL/10-LA,

 Height: 27.5 cm (10.83")
 Height: 42 cm (16.54")

 Diameter: 19 cm (7.48")
 Diameter: 28.5 cm (11.22")

 Bulbs: 1 × 40W E27
 Bulbs: 1 × 40W E27