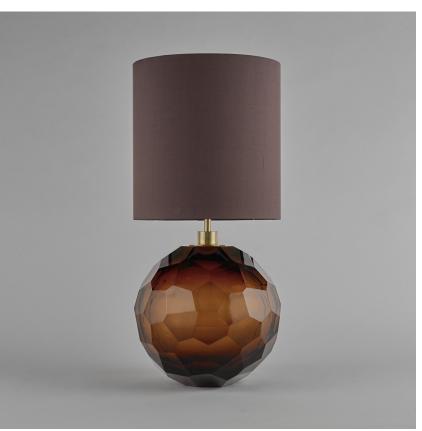

### TL710-LAE

**Collection Name BEVERLY HILLS COLLECTION** 

A stunning new table lamp, which is hand-made out of layer upon layer of Murano Glass and handpolished for up to 12 hours to create the perfect faceted ball shape. Elegant and timelessly beautiful.

Compatible with

TL710-LA in Tobacco and Brushed Gold with a 12" Tall Drum in Bennett's 5018W-127 Raisin

Recommended Shade(s)

(OPTIONAL) 12" Tall Drum