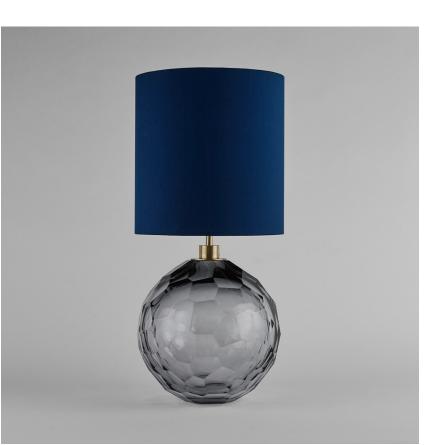

# **Diamond Round Large Lamp**

### **TL710-LA**

**Collection Name BEVERLY HILLS COLLECTION** 

A stunning new table lamp, which is hand-made out of layer upon layer of Murano Glass and handpolished for up to 12 hours to create the perfect faceted ball shape. Elegant and timelessly beautiful.

Required modifications for use on yachts - lacquer applied to all metal components, "sea rod" through centre to secure base to surfaces, with the cable exit through bottom of the base.

TL710-LA in Slate and Brushed Gold with 12" Tall Drum in Bennett's 5018W-116 Nightingale