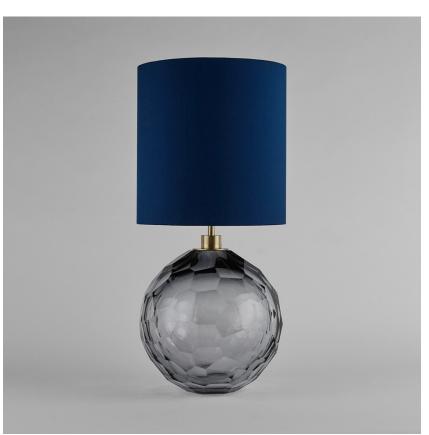

## **BELLA FIGURA**

### **Diamond Round Large Lamp**

#### TL710-LAE

**Collection Name BEVERLY HILLS COLLECTION** 

A stunning new table lamp, which is hand-made out of layer upon layer of Murano Glass and handpolished for up to 12 hours to create the perfect faceted ball shape. Elegant and timelessly beautiful.

Compatible with

TL710-LA in Slate and Brushed Gold with 12" Tall Drum in Bennett's 5018W-116 Nightingale