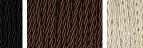

#### **Murano Glass Finish**

Slate (Round)

(Round)

Forest Green Tobacco (Round)

# Silk Flex

Brown

Black

Cream

Silver

Small TL710-SM, Cable Exit: Top

Large TL710-LA, 

 Height: 27.5 cm (10.83")
 Height: 36 cm (14.17")