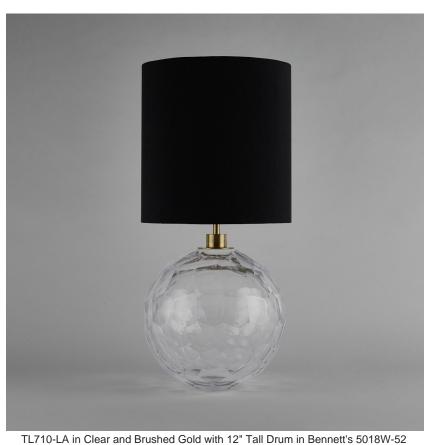

# **Diamond Round Large Lamp**

# **TL710-LA**

Collection Name

# **BEVERLY HILLS COLLECTION**

A stunning new table lamp, which is hand-made out of layer upon layer of Murano Glass and handpolished for up to 12 hours to create the perfect faceted ball shape. Elegant and timelessly beautiful.

## Recommended Shade(s) (OPTIONAL)

12" Tall Drum

Clear (Round)

Overall height with a 12" Tall Drum shade 63.8cm - 25.1"

Shades are also available in Customer Own Material (COM)

\*Please note, due to our Diamond table lamps being individually hand made and each one being unique, there may be slight variations in