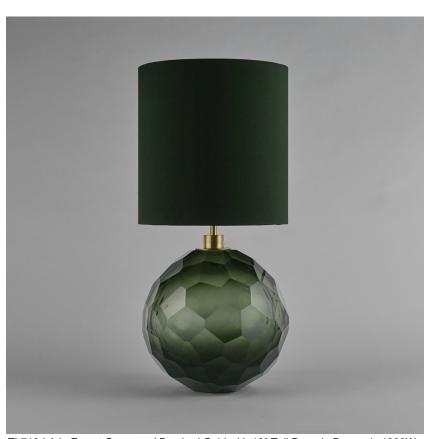

# **Diamond Round Large Lamp**

#### **BEVERLY HILLS COLLECTION**

A stunning new table lamp, which is hand-made out of layer upon layer of Murano Glass and handpolished for up to 12 hours to create the perfect faceted ball shape. Elegant and timelessly beautiful

#### Compatible with

Yacht Club

TL710-LA in Forest Green and Brushed Gold with 12" Tall Drum in Bennett's 1806W-120 Dill

#### **Metal Finish**

Brushed Gold

**Brushed Nickel** 

**Murano Glass Finish** 

Slate (Round)

(Round)

Forest Green

Tobacco (Round)