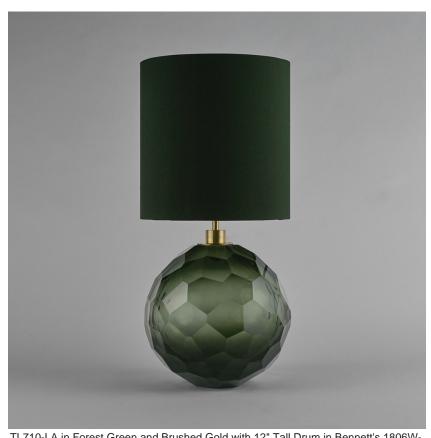

# **Diamond Round Large Lamp**

# TL710-LAE

Collection Name

# **BEVERLY HILLS COLLECTION**

A stunning new table lamp, which is hand-made out of layer upon layer of Murano Glass and handpolished for up to 12 hours to create the perfect faceted ball shape. Elegant and timelessly beautiful

#### Compatible with

Express

Yacht Club

TL710-LA in Forest Green and Brushed Gold with 12" Tall Drum in Bennett's 1806W-120 Dill