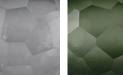

#### **Murano Glass Finish**

Slate (Round)

Clear (Round)

Forest Green

(Round)

Tobacco (Round)