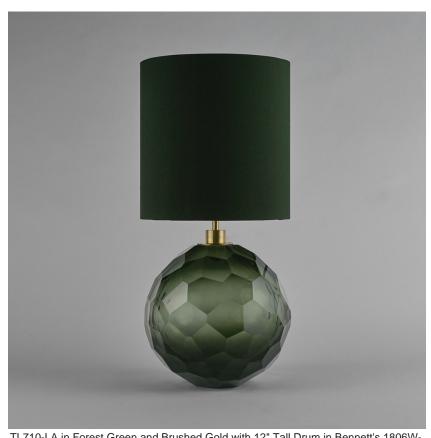

# **Diamond Round Large Lamp**

## **TL710-LA**

Collection Name

## **BEVERLY HILLS COLLECTION**

A stunning new table lamp, which is hand-made out of layer upon layer of Murano Glass and handpolished for up to 12 hours to create the perfect faceted ball shape. Elegant and timelessly beautiful

#### Compatible with

Express

Yacht Club

TL710-LA in Forest Green and Brushed Gold with 12" Tall Drum in Bennett's 1806W-120 Dill

#### **Murano Glass Finish**

Slate (Round)

Clear (Round)

Forest Green

(Round)

Tobacco (Round)