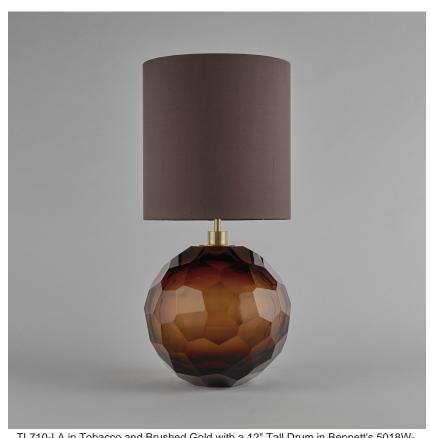

# **BELLA FIGURA**

## **Diamond Round Large Lamp**

#### **TL710-LA**

Collection Name

#### **BEVERLY HILLS COLLECTION**

A stunning new table lamp, which is hand-made out of layer upon layer of Murano Glass and handpolished for up to 12 hours to create the perfect faceted ball shape. Elegant and timelessly beautiful.

#### Compatible with

Express

Yacht Club

TL710-LA in Tobacco and Brushed Gold with a 12" Tall Drum in Bennett's 5018W-127 Raisin