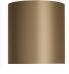

d timelessly beautiful.

Required modifications for use on yachts - lacquer applied to all metal components, "sea rod" through centre to secure base to surfaces, with the cable exit through bottom of the base.

### **Test Certification**

UL (Underwriters Laboratories) test certificates available for the USA - will incur a surcharge IEC (International Electrotechnical Commission) test certificates available - will incur a surcharge

## Compatible with



Express



Yacht Club



TL708 in Slate & Clear and Brushed Nickel with 11" Tall Drum in Bennett's 1806W-0312 Mist

#### **Available Finishes**

## **Metal Finish**



Brushed Gold



**Brushed Nickel** 

## **Murano Glass Finish**



Clear (Diamond)



Forest Green & Slate & Clear





Tobacco & Clear

## Recommended Shade(s) (OPTIONAL)



11" Tall Drum

## Silk Flex





Brown



Black

DIACK

Cream

Silver

#### **Available Sizes**

One Size

TL708, Height: 49 cm (19.29") Diameter: 10 cm (3.94") Bulbs: 1 × 40W E27 Cable Exit: Top

Dimensions are measured from the base of the lamp to the middle of the bulb holder and are excluding shade. Overall height with a 11" tall drum shade 74.4cm - 29.3"

Shades are also available in Customer Own Material (COM)

\*Please note, due to our Diamond table lamps being individually hand made and each one being unique, there may be slight variations in colour\*