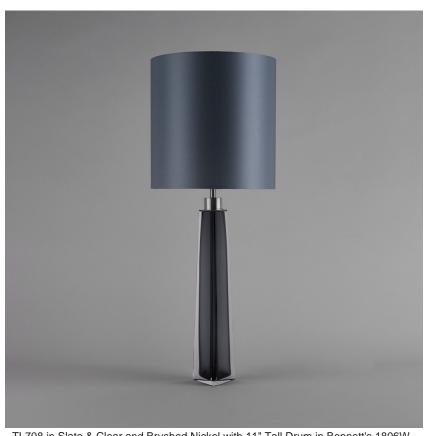

## **TL708**

Collection Name **BEVERLY HILLS COLLECTION** 

This striking new table lamp is one of the latest addition to our iconic Beverly Hills collection. It is an elegant tapered three sided design, which is hand crafted out of 4 layers of Murano Glass and then hand polished to create the perfect faceted diamond shape. These alluring lamps are in our new two tone colourway with a solid colour encased in clear glass to give a beautiful contrast. Elegant, edgy and timelessly beautiful.

## Compatible with

Express

Yacht Club

TL708 in Slate & Clear and Brushed Nickel with 11" Tall Drum in Bennett's 1806W-0312 Mist