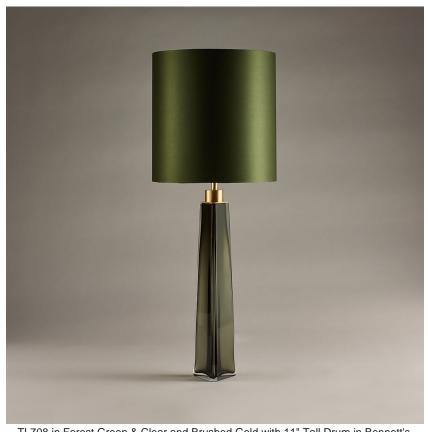

### **TL708E**

Collection Name **BEVERLY HILLS COLLECTION** 

This striking new table lamp is one of the latest addition to our iconic Beverly Hills collection. It is an elegant tapered three sided design, which is hand crafted out of 4 layers of Murano Glass and then hand polished to create the perfect faceted diamond shape. These alluring lamps are in our new two tone colourway with a solid colour encased in clear glass to give a beautiful contrast. Elegant, edgy and timelessly beautiful.

#### Compatible with

Express

Yacht Club

TL708 in Forest Green & Clear and Brushed Gold with 11" Tall Drum in Bennett's 1806W-120 Dill