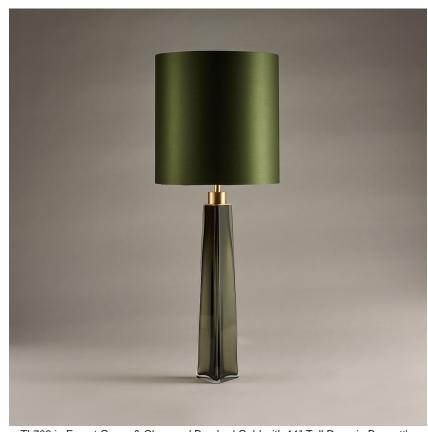

## **Diamond Obelisk Lamp**

## **BEVERLY HILLS COLLECTION**

This striking new table lamp is one of the latest addition to our iconic Beverly Hills collection. It is an elegant tapered three sided design, which is hand crafted out of 4 layers of Murano Glass and then hand polished to create the perfect faceted diamond shape. These alluring lamps are in our new two tone colourway with a solid colour encased in clear glass to give a beautiful contrast. Elegant, edgy and timelessly beautiful.

## Compatible with

Express

Yacht Club

TL708 in Forest Green & Clear and Brushed Gold with 11" Tall Drum in Bennett's 1806W-120 Dill

#### **Available Sizes**

One Size

TL708, Height: 49 cm (19.29") Diameter: 10 cm (3.94") Bulbs: 1 × 40W E26 Cable Exit: Top

Dimensions are measured from the base of the lamp to the middle of the bulb holder and are excluding shade. Overall height with a 11" tall drum shade 74.4cm - 29.3"