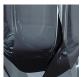

crafted out of 4 layers of Murano Glass and then hand polished to create the perfect faceted diamond shape. These alluring lamps are in our new two tone colourway with a solid colour encased in clear glass to give a beautiful contrast. Elegant, edgy and timelessly beautiful.

## **Test Certification**

UL (Underwriters Laboratories) test certificates available for the USA - will incur a surcharge IEC (International Electrotechnical Commission) test certificates available - will incur a surcharge

## Compatible with



Express



Yacht Club



TL708 in Clear and Brushed Gold with 11" Tall Drum in Bennett's 1806W-4501 **Platinum** 

## Available Finishes

#### **Metal Finish**



Brushed Gold



**Brushed Nickel** 

#### **Murano Glass Finish**



(Diamond)



Forest Green & Slate & Clear





Tobacco & Clear

## Recommended Shade(s) (OPTIONAL)



11" Tall Drum

## Silk Flex





Brown



Black

DIACK

Cream

Silver

#### **Available Sizes**

One Size

TL708, Height: 49 cm (19.29") Diameter: 10 cm (3.94") Bulbs: 1 × 40W E26 Cable Exit: Top

Dimensions are measured from the base of the lamp to the middle of the bulb holder and are excluding shade. Overall height with a 11" tall drum shade 74.4cm - 29.3"

Shades are also available in Customer Own Material (COM)

\*Please note, due to our Diamond table lamps being individually hand made and each one being unique, there may be slight variations in colour\*