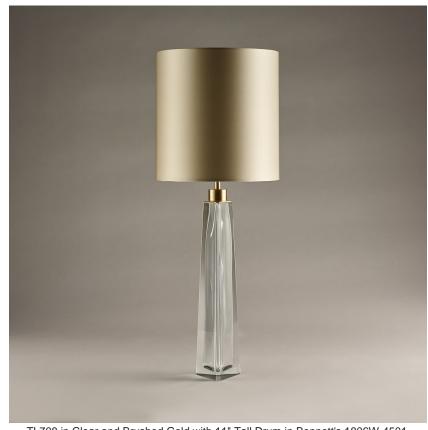

## **TL708**

Collection Name

## **BEVERLY HILLS COLLECTION**

This striking new table lamp is one of the latest addition to our iconic Beverly Hills collection. It is an elegant tapered three sided design, which is hand crafted out of 4 layers of Murano Glass and then hand polished to create the perfect faceted diamond shape. These alluring lamps are in our new two tone colourway with a solid colour encased in clear glass to give a beautiful contrast. Elegant, edgy and timelessly beautiful.

## Compatible with

Express

Yacht Club

TL708 in Clear and Brushed Gold with 11" Tall Drum in Bennett's 1806W-4501 **Platinum** 

#### **Available Sizes**

One Size

TL708, Height: 49 cm (19.29") Diameter: 10 cm (3.94") Bulbs: 1 × 40W E26 Cable Exit: Top

Dimensions are measured from the base of the lamp to the middle of the bulb holder and are excluding shade. Overall height with a 11" tall drum shade 74.4cm - 29.3"