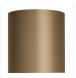

lished to create the perfect faceted diamond shape. These alluring lamps are in our new two tone colourway with a solid colour encased in clear glass to give a beautiful contrast. Elegant, edgy and timelessly beautiful.

## **Test Certification**

UL (Underwriters Laboratories) test certificates available for the USA - will incur a surcharge IEC (International Electrotechnical Commission) test certificates available - will incur a surcharge

## Compatible with



Express



Yacht Club



TL708 in Clear and Brushed Gold with 11" Tall Drum in Bennett's 1806W-4501 **Platinum** 

## Available Finishes

#### **Metal Finish**



Brushed Gold



**Brushed Nickel** 

#### **Murano Glass Finish**



(Diamond)



Forest Green & Slate & Clear





Tobacco & Clear

## Recommended Shade(s) (OPTIONAL)



11" Tall Drum

## Silk Flex





Brown



Black

DIACK

Cream

Silver

#### **Available Sizes**

One Size

TL708, Height: 49 cm (19.29") Diameter: 10 cm (3.94") Bulbs: 1 × 40W E26 Cable Exit: Top

Dimensions are measured from the base of the lamp to the middle of the bulb holder and are excluding shade. Overall height with a 11" tall drum shade 74.4cm - 29.3"

Shades are also available in Customer Own Material (COM)

\*Please note, due to our Diamond table lamps being individually hand made and each one being unique, there may be slight variations in colour\*