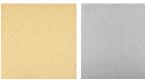

#### Silk Flex

Black

Cream

Silver

One Size TL708, Height: 49 cm (19.29") Diameter: 10 cm (3.94") Bulbs: 1 × 40W E27 Cable Exit: Top

Dimensions are measured from the base of the lamp to the middle of the bulb holder and are excluding shade. Overall height with a 11" tall drum shade 74.4cm - 29.3" Shades are also available in Customer Own Material (COM)