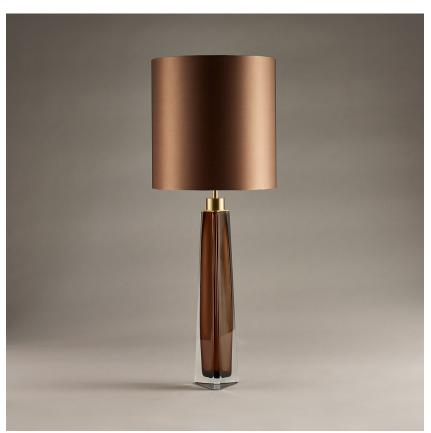

## **TL708E**

Collection Name **BEVERLY HILLS COLLECTION** 

This striking new table lamp is one of the latest addition to our iconic Beverly Hills collection. It is an elegant tapered three sided design, which is hand crafted out of 4 layers of Murano Glass and then hand polished to create the perfect faceted diamond shape. These alluring lamps are in our new two tone colourway with a solid colour encased in clear glass to give a beautiful contrast. Elegant, edgy and timelessly beautiful.

#### Compatible with

TL708 in Tobacco & Clear and Brushed Gold with 11" Tall Drum in Bennett's 1806W-326 Nutmeg

#### **Murano Glass Finish**

Tobacco & Clear

11" Tall Drum

Forest Green & Slate & Clear

Clear

(Diamond)

#### Silk Flex

Black

Cream

Silver

One Size TL708, Height: 49 cm (19.29") Diameter: 10 cm (3.94") Bulbs: 1 × 40W E27 Cable Exit: Top

Dimensions are measured from the base of the lamp to the middle of the bulb holder and are excluding shade. Overall height with a 11" tall drum shade 74.4cm - 29.3" Shades are also available in Customer Own Material (COM)