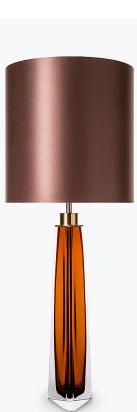

## **Diamond Obelisk Lamp**

### **TL708E**

**Collection Name BEVERLY HILLS COLLECTION** 

This striking new table lamp is one of the latest addition to our iconic Beverly Hills collection. It is an elegant tapered three sided design, which is hand crafted out of 4 layers of Murano Glass and then hand polished to create the perfect facted diamond shape. These alluring lamps are in our new two tone colourway with a solid colour encased in clear glass to give a beautiful contrast. Elegant, edgy and timelessly beautiful.

#### Tobacco & **Diamond Clear**

Silk Flex Choice

Black

Silver

One Size TL708, Height: 43 cm (16.93") Diameter: 10 cm (3.94") 1 × 40w E27 Max Watt and Lamps: 40w x 1

Dimensions are measured from the base of the lamp to the middle of the bulb holder and are excluding shade. Overall height with a 11" tall drum shade 70cm - 27.5" Shades are also available in Customer Own Material (COM)