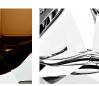

### **TL708E**

**Collection Name BEVERLY HILLS COLLECTION** 

This striking new table lamp is one of the latest addition to our iconic Beverly Hills collection. It is an elegant tapered three sided design, which is hand crafted out of 4 layers of Murano Glass and then hand polished to create the perfect facted diamond shape. These alluring lamps are in our new two tone colourway with a solid colour encased in clear glass to give a beautiful contrast. Elegant, edgy and timelessly beautiful.

#### Tobacco & **Diamond Clear**

Silk Flex Choice

Black

Silver

One Size TL708, Height: 43 cm (16.93") Diameter: 10 cm (3.94") 1 × 40w E27 Max Watt and Lamps: 40w x 1

Dimensions are measured from the base of the lamp to the middle of the bulb holder and are excluding shade. Overall height with a 11" tall drum shade 70cm - 27.5" Shades are also available in Customer Own Material (COM)