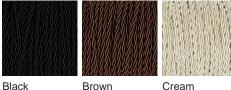

#### Tobacco & **Diamond Clear**

Silk Flex Choice

Black

Silver

One Size TL708, Height: 43 cm (16.93") Diameter: 10 cm (3.94") 1 × 40w E27 Max Watt and Lamps: 40w x 1

Dimensions are measured from the base of the lamp to the middle of the bulb holder and are excluding shade. Overall height with a 11" tall drum shade 70cm - 27.5" Shades are also available in Customer Own Material (COM)