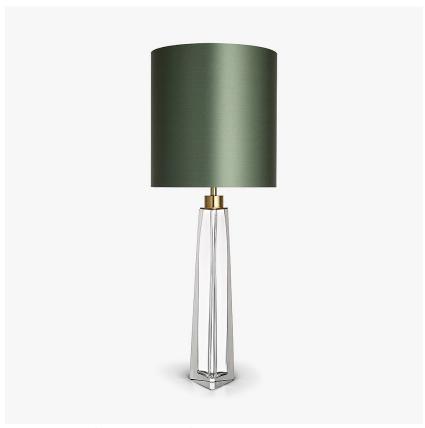

## **Diamond Obelisk Lamp**

#### **BEVERLY HILLS COLLECTION**

This striking new table lamp is one of the latest addition to our iconic Beverly Hills collection. It is an elegant tapered three sided design, which is hand crafted out of 4 layers of Murano Glass and then hand polished to create the perfect faceted diamond shape. These alluring lamps are in our new two tone colourway with a solid colour encased in clear glass to give a beautiful contrast. Elegant, edgy and timelessly beautiful.

#### Compatible with

Yacht Club

TL708 in Clear and Brushed Gold with 11" Tall Drum 1806W-120 Dill

## **Murano Glass Colours**

Forest Green &

Diamond Clear

N & Petrol Blue & Clear

Tobacco & Clear

#### **Available Sizes**

One Size

TL708,
Height: 49 cm (19.29")
Diameter: 10 cm (3.94")
1 x 40W E26
Max Watt and Lamps: 40W x 1

Cable Exit: Top

Dimensions are measured from the base of the lamp to the middle of the bulb holder and are excluding shade Overall height with a 11" tall drum shade 74.4cm - 29.3"