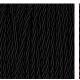

ssly beautiful.

Required modifications for use on yachts - lacquer applied to all metal components, "sea rod" through centre to secure base to surfaces, with the cable exit through bottom of the base.

#### **Test Certification**

UL (Underwriters Laboratories) test certificates available for the USA - will incur a surcharge IEC (International Electrotechnical Commission) test certificates available - will incur a surcharge

#### Compatible with



Yacht Club



TL708 in Clear and Brushed Gold with 11" Tall Drum 1806W-120 Dill

#### **Available Finishes**

## **Metal Finishes**



Brushed Gold Br



**Brushed Nickel** 

## **Murano Glass Colours**



Forest Green &

Diamond Clear



N & Petrol Blue & Clear



Tobacco & Clear

## Recommended Shades

11 inch Tall Drum

## Silk Flex Choice







Black

k Brown

Cream



Silver

#### **Available Sizes**

One Size

TL708,
Height: 49 cm (19.29")
Diameter: 10 cm (3.94")
1 x 40W E26
Max Watt and Lamps: 40W x 1

Cable Exit: Top

Dimensions are measured from the base of the lamp to the middle of the bulb holder and are excluding shade Overall height with a 11" tall drum shade 74.4cm - 29.3"

Shades are also available in Customer Own Material (COM)

\*Please note, due to our Diamond table lamps being individually hand made and each one being unique, there may be slight variations in colour\*