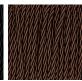

ly beautiful.

Required modifications for use on yachts - lacquer applied to all metal components, "sea rod" through centre to secure base to surfaces, with the cable exit through bottom of the base.

#### **Test Certification**

UL (Underwriters Laboratories) test certificates available for the USA - will incur a surcharge IEC (International Electrotechnical Commission) test certificates available - will incur a surcharge

#### Compatible with



Yacht Club



TL708 in Clear and Brushed Gold with 11" Tall Drum 1806W-120 Dill

#### **Available Finishes**

## **Metal Finishes**



Brushed Gold Br



**Brushed Nickel** 

## **Murano Glass Colours**



Forest Green &

Diamond Clear



N & Petrol Blue & Clear



Tobacco & Clear

## Recommended Shades

11 inch Tall Drum

## Silk Flex Choice







Black

k Brown

Cream



Silver

#### **Available Sizes**

One Size

TL708,
Height: 49 cm (19.29")
Diameter: 10 cm (3.94")
1 x 40W E26
Max Watt and Lamps: 40W x 1

Cable Exit: Top

Dimensions are measured from the base of the lamp to the middle of the bulb holder and are excluding shade Overall height with a 11" tall drum shade 74.4cm - 29.3"

Shades are also available in Customer Own Material (COM)

\*Please note, due to our Diamond table lamps being individually hand made and each one being unique, there may be slight variations in colour\*