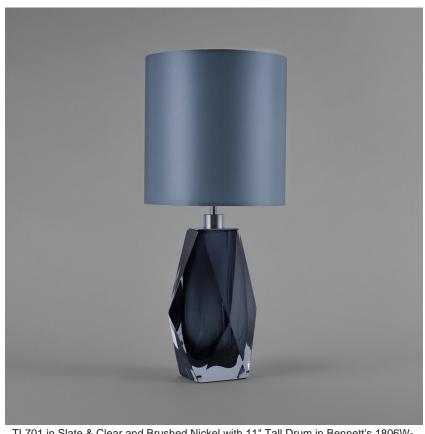

# Compatible with

Express

Yacht Club

TL701 in Slate & Clear and Brushed Nickel with 11" Tall Drum in Bennett's 1806W-0312 Mist