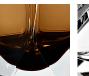

#### **BEVERLY HILLS COLLECTION**

A stunning new table lamp, which is hand-made out of 4 layers of Murano Glass and then hand-polished for up to 12 hours to create the perfect faceted diamond shape. These striking table lamps are now available in two tone colourway with a solid colour encased in clear glass to add a contrasting look to these popular designs. Elegant, edgy and timelessly beautiful. IMPORTANT NOTE - Slate & Clear glass finish is currently only available as singles.

#### **Murano Glass Finish**

Slate & Clear

Tobacco & Clear

Clear (Diamond)