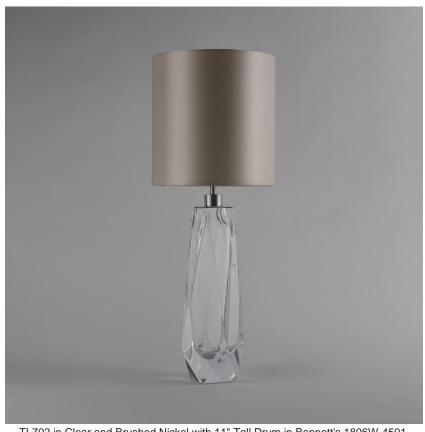

#### Compatible with

Express

Yacht Club

TL702 in Clear and Brushed Nickel with 11" Tall Drum in Bennett's 1806W-4501 **Platinum** 

#### **BEVERLY HILLS COLLECTION**

A stunning new table lamp, which is hand-made out of 4 layers of Murano Glass and then hand-polished for up to 12 hours to create the perfect faceted diamond shape. These striking table lamps are now available in two tone colourway with a solid colour encased in clear glass to add a contrasting look to these popular designs. Elegant, edgy and timelessly beautiful. IMPORTANT NOTE - Slate & Clear glass finish is currently only available as singles.