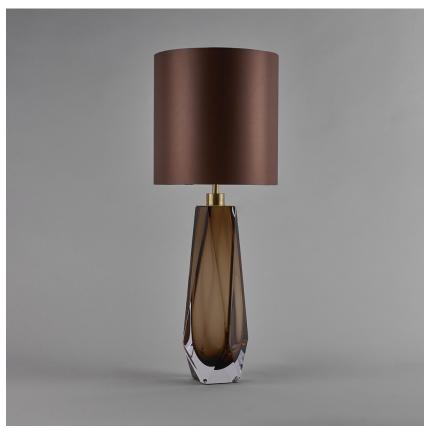

## **Diamond Large Lamp**

#### TL702

Collection Name BEVERLY HILLS COLLECTION

A stunning new table lamp, which is hand-made out of 4 layers of Murano Glass and then hand-polished for up to 12 hours to create the perfect faceted diamond shape. These striking table lamps are now available in two tone colourway with a solid colour encased in clear glass to add a contrasting look to these popular designs. Elegant, edgy and timelessly beautiful. IMPORTANT NOTE - Slate & Clear glass finish is currently only available as singles.

#### Compatible with

TL702 in Tobacco & Clear and Brushed Gold with 11" Tall Drum in Bennett's 1806W-326 Nutmeg

#### Silk Flex

Black

Cream

Silver

One Size Only TL702, Height: 46 cm (18.11") Width: 15 cm (5.91") Depth: 15 cm (5.91") Bulbs: 1 × 40W E27 Cable Exit: Top

Dimensions are measured from the base of the lamp to the middle of the bulb holder and are excluding shade. Overall height with a 11" tall drum shade 70cm - 28.8" Shades are also available in Customer Own Material (COM)