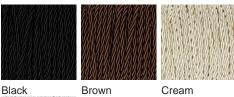

#### Silk Flex

Black

Cream

Silver

One Size Only TL702, Height: 46 cm (18.11") Width: 15 cm (5.91") Depth: 15 cm (5.91") Bulbs: 1 × 40W E27 Cable Exit: Top

Dimensions are measured from the base of the lamp to the middle of the bulb holder and are excluding shade. Overall height with a 11" tall drum shade 70cm - 28.8" Shades are also available in Customer Own Material (COM)