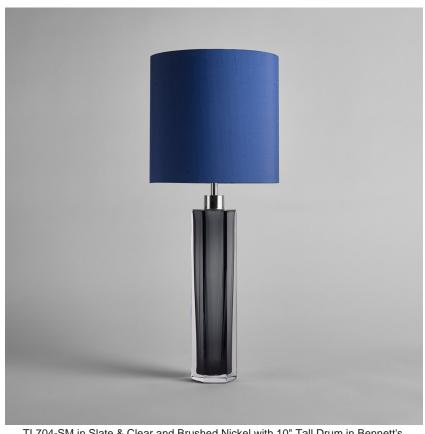

# **Diamond Column Small Lamp**

# **TL704-SM**

Collection Name

# Compatible with

Express

Yacht Club

TL704-SM in Slate & Clear and Brushed Nickel with 10" Tall Drum in Bennett's 5018W-817 Admiral