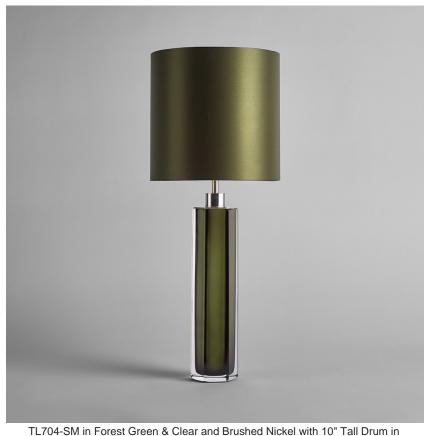

# **Diamond Column Small Lamp**

## TL704-SME

Collection Name **BEVERLY HILLS COLLECTION** 

A stunning new table lamp, which is hand-made out of 4 layers of Murano Glass and then hand-polished for up to 12 hours to create the perfect faceted octagonal diamond column. This new small size joins our elegant larger diamond column lamp and is the perfect addition to our sought-after Beverly Hills collection. These striking table lamps are also now available in a brand new two tone colourway with a solid colour encased in clear glass to add a contrasting look to these popular designs. Elegant, edgy and timelessly beautiful.

# Recommended Shade(s) (OPTIONAL)

10" Tall Drum

#### **Available Sizes**

Small

TL704-SM,

Height: 43 cm (16.93")
Diameter: 9 cm (3.54")
Bulbs: 1 x 40W E27
Cable Exit: Top

Large

TL704-LA,

Height: 50 cm (19.69")

Diameter: 11 cm (4.33")