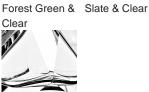

#### Compatible with

Express

Yacht Club

TL704-LA in Slate & Clear with Brushed Nickel and 12" Tall Drum in Bennett's 5018W-818 Alpine

#### **Murano Glass Finish**

(Diamond)

Tobacco & Clear