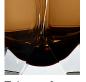

ant, edgy and timelessly beautiful.

Required modifications for use on yachts - lacquer applied to all metal components, "sea rod" through centre to secure base to surfaces, with the cable exit through bottom of the base.

#### **Test Certification**

IEC (International Electrotechnical Commission) test certificates available - will incur a surcharge UL (Underwriters Laboratories) test certificates available for the USA - will incur a surcharge Suitable for Yachts - Rod and bolting available for use on yachts

#### Compatible with



Express



Yacht Club



TL704-LA in Slate & Clear with Brushed Nickel and 12" Tall Drum in Bennett's 5018W-818 Alpine

#### **Available Finishes**

#### **Metal Finish**



Brushed Gold



**Brushed Nickel** 

#### **Murano Glass Finish**







(Diamond)





Tobacco & Clear

#### Recommended Shade(s) (OPTIONAL)

16" Short Drum

### Silk Flex







Black

Cream

Silver



Brown

#### **Available Sizes**

Small

TL704-SM,

Height: 43 cm (16.93")
Diameter: 9 cm (3.54")
Bulbs: 1 x 40W E27
Cable Exit: Top

Large

TL704-LA, Height: 50 cm (19.69") Diameter: 11 cm (4.33")

Bulbs: 1 × 40W E27 Cable Exit: Top

Dimensions are measured from the base of the lamp to the middle of the bulb holder and are excluding shade Overall height with a 12" tall drum shade 78cm - 31" Shades are also available in Customer Own Material (COM)

\*Please note, due to our Diamond table lamps being individually hand made and each one being unique, there may be slight variations in colour\*