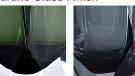

egant, edgy and timelessly beautiful.

Required modifications for use on yachts - lacquer applied to all metal components, "sea rod" through centre to secure base to surfaces, with the cable exit through bottom of the base.

#### **Test Certification**

IEC (International Electrotechnical Commission) test certificates available - will incur a surcharge UL (Underwriters Laboratories) test certificates available for the USA - will incur a surcharge Suitable for Yachts - Rod and bolting available for use on yachts

#### Compatible with



Express



Yacht Club



TL704-LA in Slate & Clear with Brushed Nickel and 12" Tall Drum in Bennett's 5018W-818 Alpine

#### **Available Finishes**

#### **Metal Finish**



Brushed Gold



**Brushed Nickel** 

#### **Murano Glass Finish**







(Diamond)





Tobacco & Clear

#### Recommended Shade(s) (OPTIONAL)

16" Short Drum

### Silk Flex







Black

Cream

Silver



Brown

#### **Available Sizes**

Small

TL704-SM,

Height: 43 cm (16.93")
Diameter: 9 cm (3.54")
Bulbs: 1 x 40W E27
Cable Exit: Top

Large

TL704-LA, Height: 50 cm (19.69") Diameter: 11 cm (4.33")

Bulbs: 1 × 40W E27 Cable Exit: Top

Dimensions are measured from the base of the lamp to the middle of the bulb holder and are excluding shade Overall height with a 12" tall drum shade 78cm - 31" Shades are also available in Customer Own Material (COM)

\*Please note, due to our Diamond table lamps being individually hand made and each one being unique, there may be slight variations in colour\*