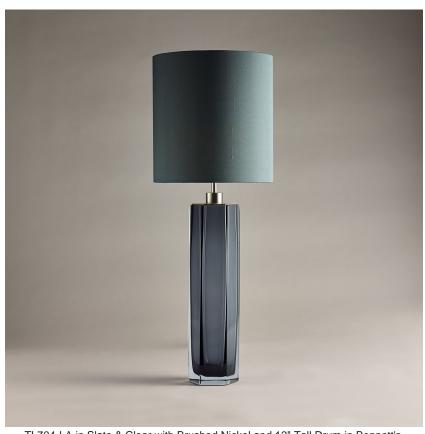

#### **TL704-LA**

Collection Name

#### **BEVERLY HILLS COLLECTION**

A stunning new table lamp, which is hand-made out of 4 layers of Murano Glass and then hand-polished for up to 12 hours to create the perfect faceted octagonal diamond column. This new small size joins our elegant larger diamond column lamp and is the perfect addition to our sought-after Beverly Hills collection. These striking table lamps are also now available in a brand new two tone colourway with a solid colour encased in clear glass to add a contrasting look to these popular designs. Elegant, edgy and timelessly beautiful.

#### Compatible with

Express

Yacht Club

TL704-LA in Slate & Clear with Brushed Nickel and 12" Tall Drum in Bennett's 5018W-818 Alpine