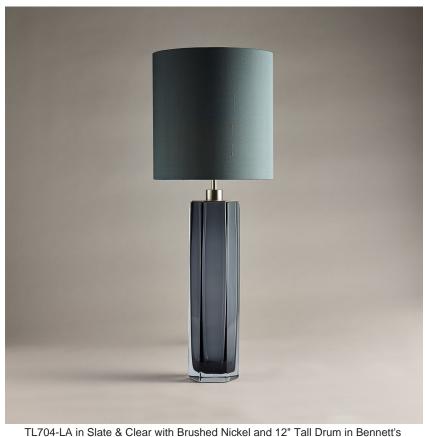

# **Diamond Column Large Lamp**

# TL704-LAE

Collection Name

#### **BEVERLY HILLS COLLECTION**

A stunning new table lamp, which is hand-made out of 4 layers of Murano Glass and then hand-polished for up to 12 hours to create the perfect faceted octagonal diamond column. This new small size joins our elegant larger diamond column lamp and is the perfect addition to our sought-after Beverly Hills collection. These striking table lamps are also now available in a brand new two tone colourway with a solid colour encased in clear glass to add a contrasting look to these popular designs. Elegant, edgy and timelessly beautiful.

#### **Available Sizes**

Small

TL704-SM,

Height: 43 cm (16.93")
Diameter: 9 cm (3.54")
Bulbs: 1 x 40W E27
Cable Exit: Top

Large

TL704-LA, Height: 50 cm (19.69") Diameter: 11 cm (4.33")

Bulbs: 1 × 40W E27 Cable Exit: Top