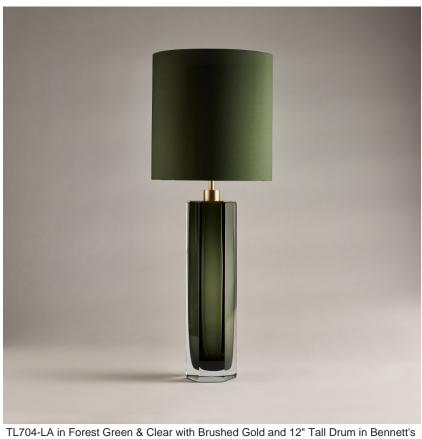

# **Diamond Column Large Lamp**

#### TL704-LAE

Collection Name

#### **BEVERLY HILLS COLLECTION**

A stunning new table lamp, which is hand-made out of 4 layers of Murano Glass and then hand-polished for up to 12 hours to create the perfect faceted octagonal diamond column. This new small size joins our elegant larger diamond column lamp and is the perfect addition to our sought-after Beverly Hills collection. These striking table lamps are also now available in a brand new two tone colourway with a solid colour encased in clear glass to add a contrasting look to these popular designs. Elegant, edgy and timelessly beautiful.

#### **Available Sizes**

Small

TL704-SM,

Height: 43 cm (16.93")
Diameter: 9 cm (3.54")
Bulbs: 1 x 40W E27
Cable Exit: Top

Large

TL704-LA, Height: 50 cm (19.69") Diameter: 11 cm (4.33")

Bulbs: 1 × 40W E27 Cable Exit: Top

Dimensions are measured from the base of the lamp to the middle of the bulb holder and are excluding shade Overall height with a 12" tall drum shade 78cm - 31" Shades are also available in Customer Own Material (COM)