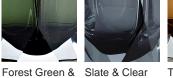

gant larger diamond column lamp and is the perfect addition to our sought-after Beverly Hills collection. These striking table lamps are also now available in a brand new two tone colourway with a solid colour encased in clear glass to add a contrasting look to these popular designs. Elegant, edgy and timelessly beautiful.

#### **Test Certification**

IEC (International Electrotechnical Commission) test certificates available - will incur a surcharge UL (Underwriters Laboratories) test certificates available for the USA - will incur a surcharge Suitable for Yachts - Rod and bolting available for use on yachts

#### Compatible with



Express



Yacht Club



5018W-120 Dill

#### Available Finishes

#### **Metal Finish**



Brushed Gold



Brushed Nickel

#### **Murano Glass Finish**









Clear (Diamond)

## Recommended Shade(s) (OPTIONAL) 16" Short Drum



### Silk Flex







Black

Cream

Silver



Brown

#### **Available Sizes**

Small

TL704-SM,

Height: 43 cm (16.93")
Diameter: 9 cm (3.54")
Bulbs: 1 x 40W E27
Cable Exit: Top

Large

TL704-LA, Height: 50 cm (19.69") Diameter: 11 cm (4.33")

Bulbs: 1 × 40W E27 Cable Exit: Top

Dimensions are measured from the base of the lamp to the middle of the bulb holder and are excluding shade Overall height with a 12" tall drum shade 78cm - 31" Shades are also available in Customer Own Material (COM)

\*Please note, due to our Diamond table lamps being individually hand made and each one being unique, there may be slight variations in colour\*