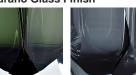

lection. These striking table lamps are also now available in a brand new two tone colourway with a solid colour encased in clear glass to add a contrasting look to these popular designs. Elegant, edgy and timelessly beautiful.

#### **Test Certification**

IEC (International Electrotechnical Commission) test certificates available - will incur a surcharge UL (Underwriters Laboratories) test certificates available for the USA - will incur a surcharge Suitable for Yachts - Rod and bolting available for use on yachts

#### Compatible with



Express



Yacht Club



TL704-LA in Clear with Brushed Nickel and 12" Tall Drum in Bennett's 5018W-52 **Black Dupion** 

#### Available Finishes

#### **Metal Finish**



Brushed Gold Brushed Nickel

#### **Murano Glass Finish**







Clear (Diamond)





Tobacco & Clear

### Recommended Shade(s) (OPTIONAL)

16" Short Drum

### Silk Flex







Black

Cream

Silver



Brown

#### **Available Sizes**

Small

TL704-SM,

Height: 43 cm (16.93")
Diameter: 9 cm (3.54")
Bulbs: 1 x 40W E27
Cable Exit: Top

Large

TL704-LA, Height: 50 cm (19.69") Diameter: 11 cm (4.33")

Bulbs: 1 × 40W E27 Cable Exit: Top

Dimensions are measured from the base of the lamp to the middle of the bulb holder and are excluding shade Overall height with a 12" tall drum shade 78cm - 31" Shades are also available in Customer Own Material (COM)

\*Please note, due to our Diamond table lamps being individually hand made and each one being unique, there may be slight variations in colour\*