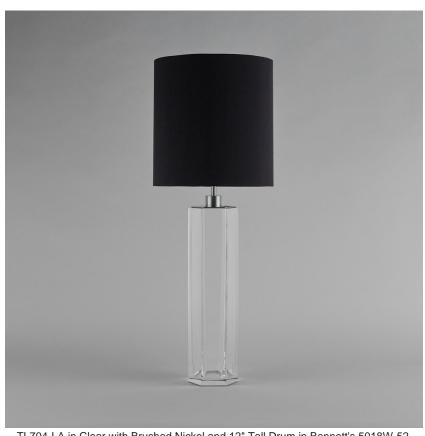

#### Compatible with

Express

Yacht Club

TL704-LA in Clear with Brushed Nickel and 12" Tall Drum in Bennett's 5018W-52 **Black Dupion** 