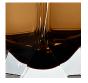

ction. These striking table lamps are also now available in a brand new two tone colourway with a solid colour encased in clear glass to add a contrasting look to these popular designs. Elegant, edgy and timelessly beautiful.

#### **Test Certification**

IEC (International Electrotechnical Commission) test certificates available - will incur a surcharge UL (Underwriters Laboratories) test certificates available for the USA - will incur a surcharge Suitable for Yachts - Rod and bolting available for use on yachts

#### Compatible with



Express



Yacht Club



TL704-LA in Clear with Brushed Nickel and 12" Tall Drum in Bennett's 5018W-52 **Black Dupion** 

#### Available Finishes

#### **Metal Finish**



Brushed Gold Brushed Nickel

#### **Murano Glass Finish**







Clear (Diamond)





Tobacco & Clear

### Recommended Shade(s) (OPTIONAL)

16" Short Drum

### Silk Flex







Black

Cream

Silver



Brown

#### **Available Sizes**

Small

TL704-SM,

Height: 43 cm (16.93")
Diameter: 9 cm (3.54")
Bulbs: 1 x 40W E27
Cable Exit: Top

Large

TL704-LA, Height: 50 cm (19.69") Diameter: 11 cm (4.33")

Bulbs: 1 × 40W E27 Cable Exit: Top

Dimensions are measured from the base of the lamp to the middle of the bulb holder and are excluding shade Overall height with a 12" tall drum shade 78cm - 31" Shades are also available in Customer Own Material (COM)

\*Please note, due to our Diamond table lamps being individually hand made and each one being unique, there may be slight variations in colour\*