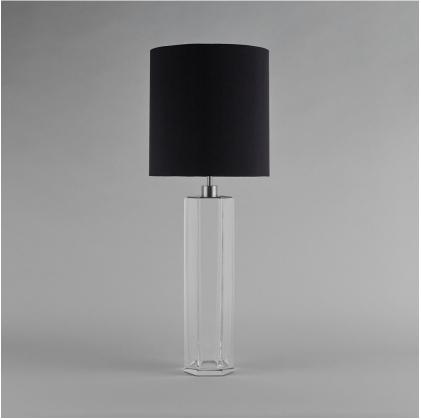

## Diamond Column Large Lamp

### TL704-LA

Collection Name
BEVERLY HILLS COLLECTION

A stunning new table lamp, which is hand-made out of 4 layers of Murano Glass and then hand-polished for up to 12 hours to create the perfect faceted octagonal diamond column. This new small size joins our elegant larger diamond column lamp and is the perfect addition to our sought-after Beverly Hills collection. These striking table lamps are also now available in a brand new two tone colourway with a solid colour encased in clear glass to add a contrasting look to these popular designs.Elegant, edgy and timelessly beautiful.

#### Compatible with

TL704-LA in Clear with Brushed Nickel and 12" Tall Drum in Bennett's 5018W-52 Black Dupion

#### Silk Flex

Brown

Small TL704-SM, Height: 43 cm (16.93") Diameter: 9 cm (3.54") Bulbs: 1 × 40W E27 Cable Exit: Top Large TL704-LA, Height: 50 cm (19.69") Diameter: 11 cm (4.33") Bulbs: 1 × 40W E27 Cable Exit: Top