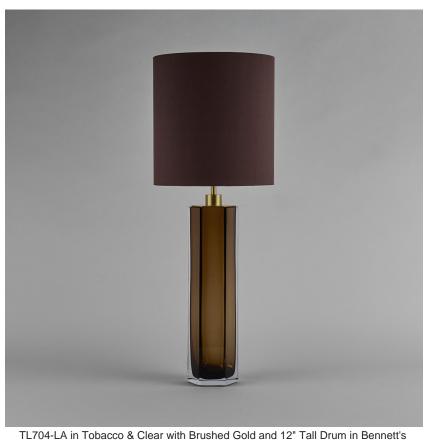

## **Diamond Column Large Lamp**

#### TL704-LAE

Collection Name

#### **BEVERLY HILLS COLLECTION**

A stunning new table lamp, which is hand-made out of 4 layers of Murano Glass and then hand-polished for up to 12 hours to create the perfect faceted octagonal diamond column. This new small size joins our elegant larger diamond column lamp and is the perfect addition to our sought-after Beverly Hills collection. These striking table lamps are also now available in a brand new two tone colourway with a solid colour encased in clear glass to add a contrasting look to these popular designs. Elegant, edgy and timelessly beautiful.

### Recommended Shade(s) (OPTIONAL)

16" Short Drum

#### **Available Sizes**

Small

TL704-SM,

Height: 43 cm (16.93")
Diameter: 9 cm (3.54")
Bulbs: 1 x 40W E27
Cable Exit: Top

Large

TL704-LA, Height: 50 cm (19.69") Diameter: 11 cm (4.33")

Bulbs: 1 × 40W E27 Cable Exit: Top