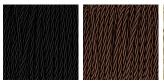

Halcyon Ocean Blue

Halcyon Bronze

Brushed Bronze

(OPTIONAL)

Recommended Shade(s)

11" Tall Drum

Halcyon Clear

Black

Brown Cream

Silver

One size only TL236, Height: 31 cm (12.2") Diameter: 27 cm (10.63") Bulbs: 1 × 40W E27 Net Weight: 4 kg / 9 lb Cable Exit: Bottom

Dimensions are measured from the base of the lamp to the middle of the bulb holder and are excluding shade The overall height with a 11" tall drum shade 55cm - 21.5"