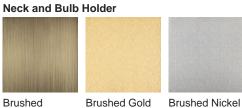

## Available Finishes

| Glass Finish  |                       |
|---------------|-----------------------|
|               |                       |
|               |                       |
|               |                       |
|               |                       |
|               |                       |
| Halcyon Amber | Halcyon Blush<br>Pink |
| Halcyon Amber |                       |
| Halcyon Amber |                       |
| Halcyon Amber |                       |

Halcyon Ocean Blue

Halcyon Bronze

Brushed Bronze

(OPTIONAL)

Recommended Shade(s)

11" Tall Drum

Halcyon Clear

Black