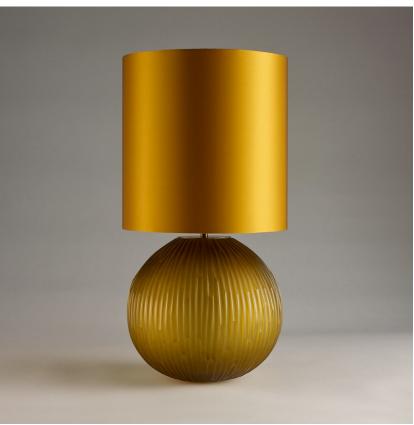

## **TL236E**

**Collection Name** HALCYON COLLECTION

The Giant Bald Cypress tree is of stalwart stature, rooted deep in the mangrove and keeping watch over an oasis of tranquility and stillness. The Cypress trees rotund form and complex root structure is emulated in our Cypress table lamp; an understated spherical piece with hand-carved glass furrows, acid dipped for an enchanting frosted look.

Compatible with

TL236 in Amber and Brushed Bronze with 11" Tall Drum in Bennett's 1806W-70 Ochre

Brown Cream

Silver

One size only TL236, Height: 31 cm (12.2") Diameter: 27 cm (10.63") Bulbs: 1 × 40W E27 Net Weight: 4 kg / 9 lb Cable Exit: Bottom

Dimensions are measured from the base of the lamp to the middle of the bulb holder and are excluding shade The overall height with a 11" tall drum shade 55cm - 21.5"