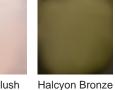

## Available Finishes

Neck and Bulb Holder

Brushed Bronze

Recommended Shade(s) (OPTIONAL)

11" Tall Drum

Halcyon Clear

Halcyon Ocean Blue

Silk Flex