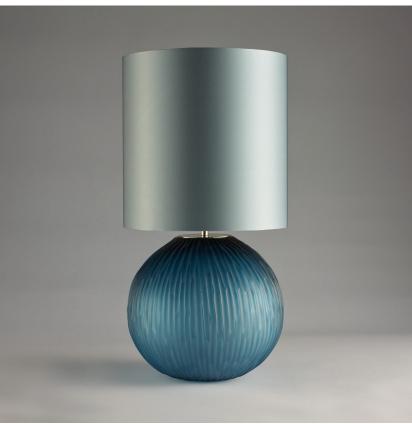

## TL236E

Collection Name HALCYON COLLECTION

The Giant Bald Cypress tree is of stalwart stature, rooted deep in the mangrove and keeping watch over an oasis of tranquility and stillness. The Cypress trees rotund form and complex root structure is emulated in our Cypress table lamp; an understated spherical piece with hand-carved glass furrows, acid dipped for an enchanting frosted look.

Compatible with

TL236 in Ocean Blue and Brushed Nickel with 11" Tall Drum in Bennett's 1806W-0312 Mist

Black

Cream

Silver

One size only TL236, Height: 31 cm (12.2") Diameter: 27 cm (10.63") Bulbs: 1 × 40W E27 Net Weight: 4 kg / 9 lb Cable Exit: Bottom

Dimensions are measured from the base of the lamp to the middle of the bulb holder and are excluding shade The overall height with a 11" tall drum shade 55cm - 21.5"