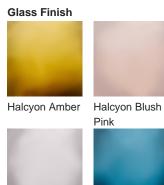

## Available Finishes

Neck and Bulb Holder

Brushed Bronze

Recommended Shade(s) (OPTIONAL)

11" Tall Drum

Halcyon Clear

Halcyon Ocean Blue

Silk Flex