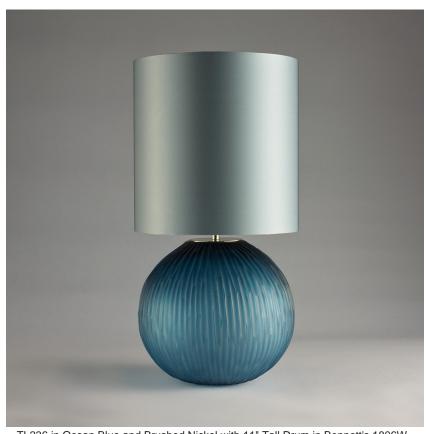

# **TL236**

Collection Name

#### **HALCYON COLLECTION**

The Giant Bald Cypress tree is of stalwart stature, rooted deep in the mangrove and keeping watch over an oasis of tranquility and stillness. The Cypress trees rotund form and complex root structure is emulated in our Cypress table lamp; an understated spherical piece with hand-carved glass furrows, acid dipped for an enchanting frosted look.

# Compatible with

Express

Yacht Club

TL236 in Ocean Blue and Brushed Nickel with 11" Tall Drum in Bennett's 1806W-0312 Mist