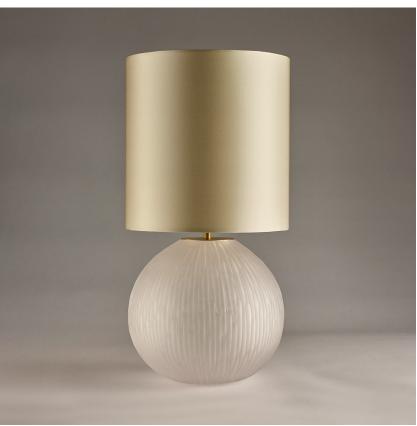

## **Cypress Lamp**

## **TL236E**

**Collection Name** HALCYON COLLECTION

The Giant Bald Cypress tree is of stalwart stature, rooted deep in the mangrove and keeping watch over an oasis of tranquility and stillness. The Cypress trees rotund form and complex root structure is emulated in our Cypress table lamp; an understated spherical piece with hand-carved glass furrows, acid dipped for an enchanting frosted look.

One size only TL236, Height: 31 cm (12.2") Diameter: 27 cm (10.63") Bulbs: 1 × 40W E27 Net Weight: 4 kg / 9 lb Cable Exit: Bottom

Dimensions are measured from the base of the lamp to the middle of the bulb holder and are excluding shade The overall height with a 11" tall drum shade 55cm - 21.5"